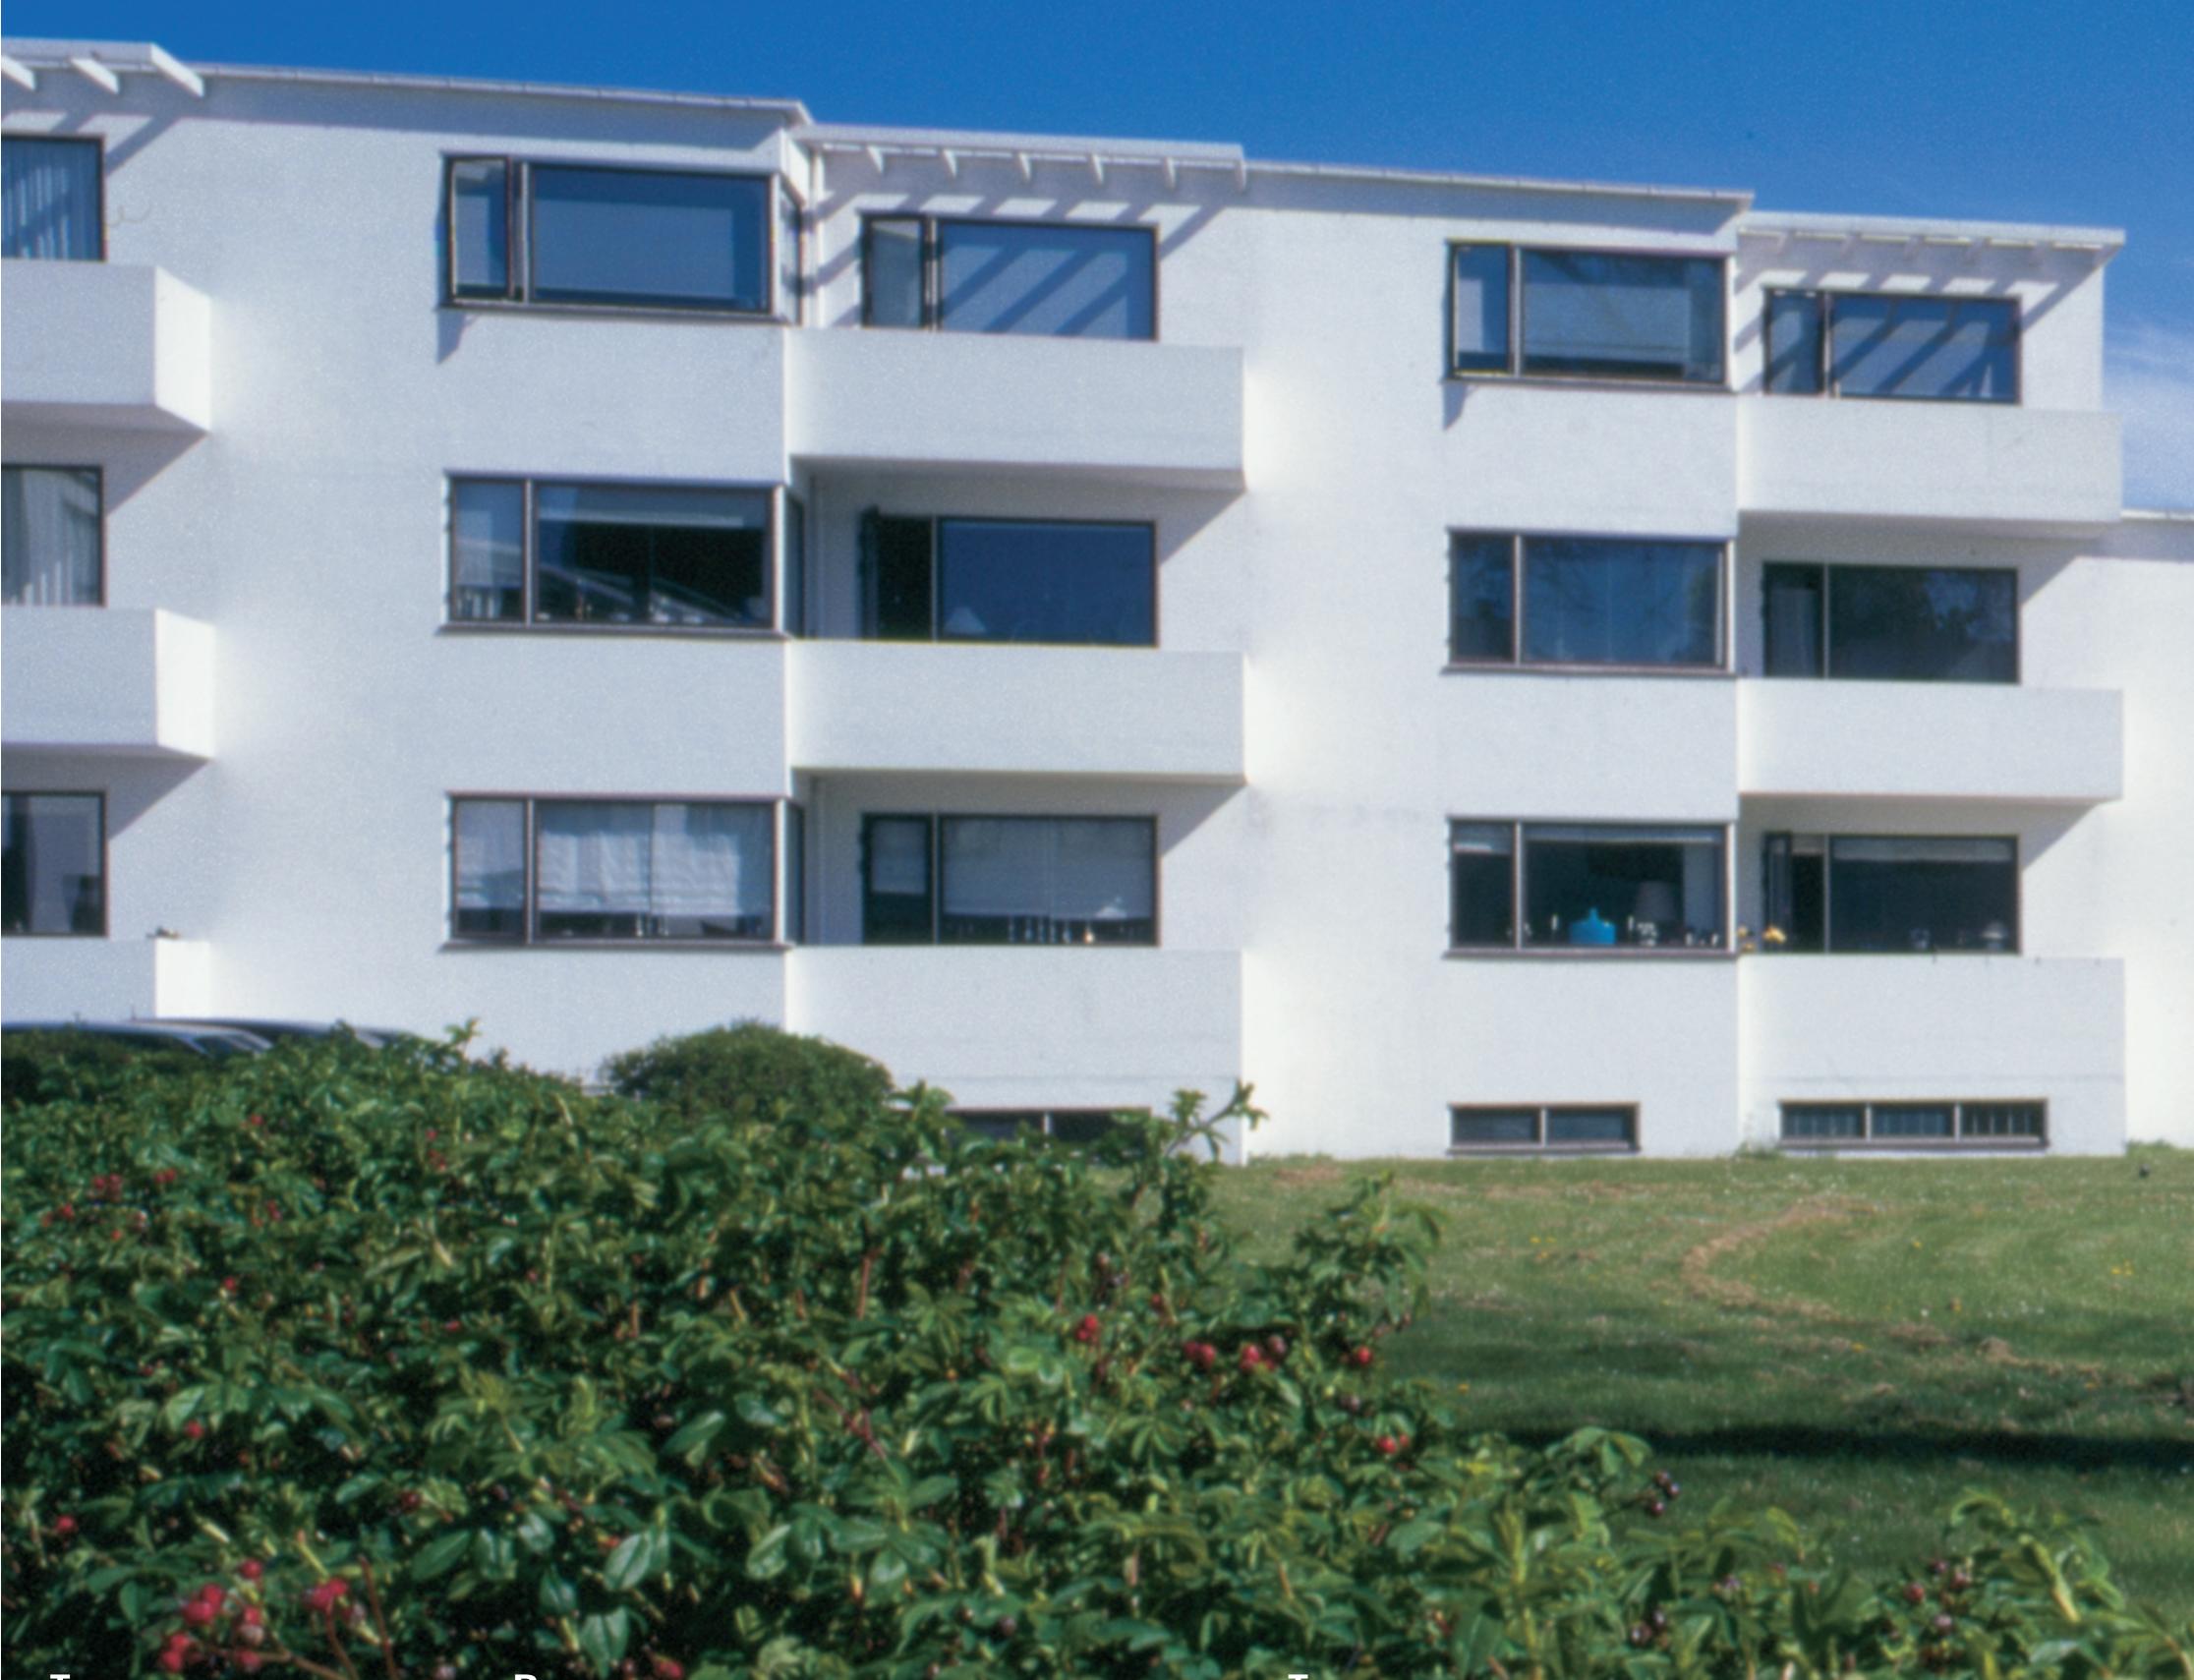

## BELLAVISTA

THE RESIDENTIAL AREA OF BELLAVISTA FACING THE SEA WAS ALREADY WELL ADVANCED WHEN THE BEACH OPENED. BELLAVISTA IS A THREE-WINGED HOUSING ESTATE WITH MODERN AMENITIES SUCH AS CENTRAL HEATING, GARAGES AND GARBAGE CHUTES.

It has 70 apartments with either 1,2 or 3 rooms.

All of the apartments are oriented with respect to

THE SUN. THEY ARE ALSO STAGGERED, GIVING WAY TO BALCONIES, MEASURING 2x3 M, WITH A COMMANDING VIEW OF THE ØRESUND WHILE AT THE SAME TIME AFFORDING COMPLETE PRIVACY.